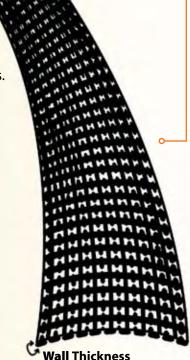

and will provide years of protection and good looks.

The volcanic rock fiber wrap is easy to install

Material **Basalt Fiber** Grade

**Cut Cleanly Scissors** 

**VWN** 

**Wall Thickness** 

.0625"

Volcano Wrap helps redirect the heat every race or every day in production, keeping engine areas cooler and performance results better.