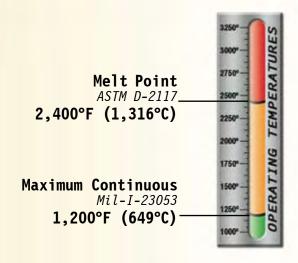

### **Woven Volcanic Rock Tape** Withstands Heat Up To 1,500°F

VOLCANO WRAP (VW) is made from continuous filament basalt fiber and is engineered for protection from temperatures 1,500°F. When wrapped around exhaust pipes, the unique construction creates attractive and durable finished product.

Volcano Wrap is 25% stronger and provides a 300°F increase in temperature protection over fiberglass wrap. The product is very rugged, and will not exhibit any vibration damage over long period of use.