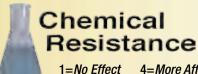

## **VOLCANO WRAP**

**Abrasion Resistance** NA

**Abrasion Test Machine Taber 5150** 

**Abrasion Test Wheel** Calibrase H-18

**Abrasion Test Load** 500g

1=No Effect 4=More Affected 2=Little Effect 5=Severely Affected 3=Affected